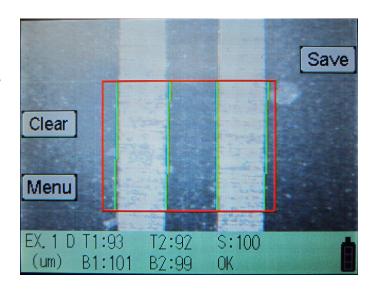

# REDUCE TIME AND INCREASED ACCURACY

Operators rely on their skills to make measurements using microscopes and this can result in different results for different operators. ACCULINE's automated measurement algorithm provides accurate and repeatable results. Manual measurements feature available.

ACCULINE is a battery operated unit offering a truly portable unit that makes the instrument easy to operate at any location including dark rooms with low lighting. Pass / Fail results and measured width and spacing data is displayed to ensure good quality control.

## LARGE COLOR LCD DISPLAY

The large color LCD displays real line images that can be transferred to a PC on USB port for further analysis and reporting. ACCULINE's LCD panel enables operator to inspect and identify manufacturing defects such as scratches and other imperfections.